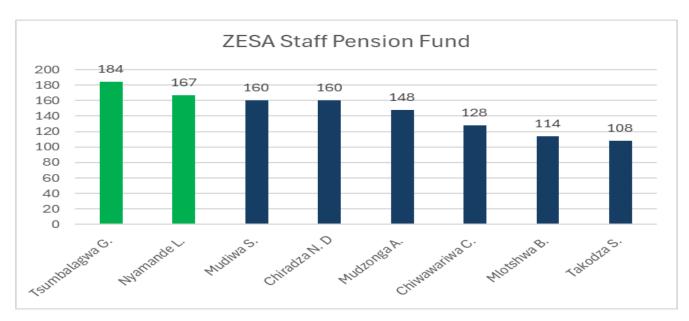

## **ZESA Staff Pension Fund**

| Name               | Gender | Total votes achieved | Region  |
|--------------------|--------|----------------------|---------|
| Tsumbalagwa George | Male   | 184                  | Western |
| Nyamande Lawrence  | Male   | 167                  | Harare  |