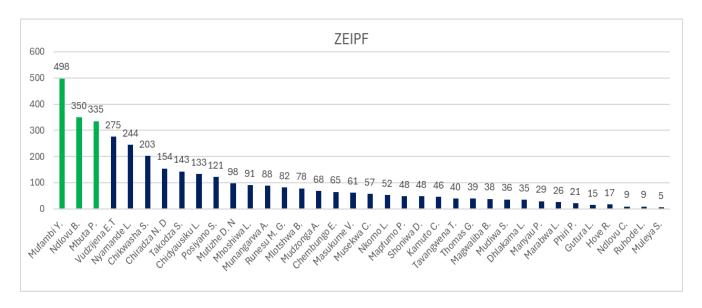

### **ZEIPF**

| Name                  | Gender | Total votes achieved | Region   |
|-----------------------|--------|----------------------|----------|
| 1. Mufambi Yeukai     | Male   | 498                  | Northern |
| 2. Ndlovu Busanisizwe | Male   | 350                  | Western  |
| 3. Mbuta Patience     | Female | 335                  | Harare   |