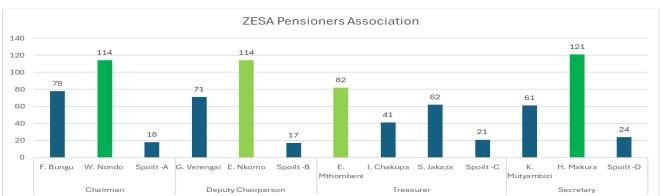

## **Pensioners' Association**

| Name                 | Gender | Total votes | Region  | Comment           |
|----------------------|--------|-------------|---------|-------------------|
|                      |        | achieved    |         |                   |
| Nondo Wellington     | Male   | 114         | Harare  | Seconded onto the |
| (Chairman)           |        |             |         | Board             |
| Henry Makura         | Male   | 121         | Harare  | Seconded onto the |
| (Secretary)          |        |             |         | Board             |
| Edgar Nkomo          | Male   | 114         | Western |                   |
| (Deputy Chairperson) |        |             |         |                   |
| Enesi Mthombeni      | Female | 82          | Western |                   |
| (Treasurer)          |        |             |         |                   |